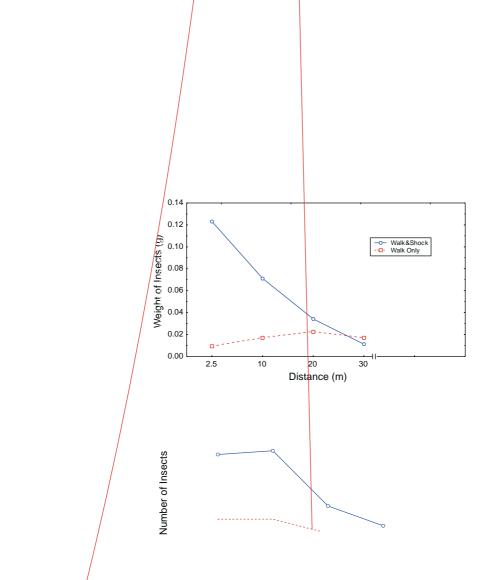

и и I Ш ۰ <sup>۱</sup> <sup>۱</sup> <sup>۱</sup>

ע ע ע ע -Ш Ц

Ш T

Ш u u u Ш

Ш

Distance (m)

л Г Ш Ш Ш Ш Ţ Ш Ш Ш Ш Ш IJ L T IJ IJ IJ Ш T

Ш лл Ш IJ I T л I Ш ţ I л Г Ш IJ I ן ע T Ш л Г IJ IJ л л Ш IJ T I I.