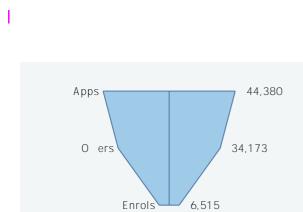

## Facts and Figures

May 2021



.**7** ₫

## Mn

## M M M





| Department of Education                             | 45% | . 📕         |
|-----------------------------------------------------|-----|-------------|
| Department of Health Sciences                       |     | 1,399       |
| Department of Life Sciences                         | 23% | 4,171       |
| Brunel Design School                                | 22% | 1,304       |
| Department of Mathematics                           | 21% | 1,089       |
| Department of Arts and Humanities                   | 19% | 1,456       |
| Brunel Law School                                   | 18% | 2,019       |
| Department of Social and Political Sciences         | 18% | 2,55% P 2 K |
| Department of Chemical Engineering                  | 17% |             |
| Brunel Business School