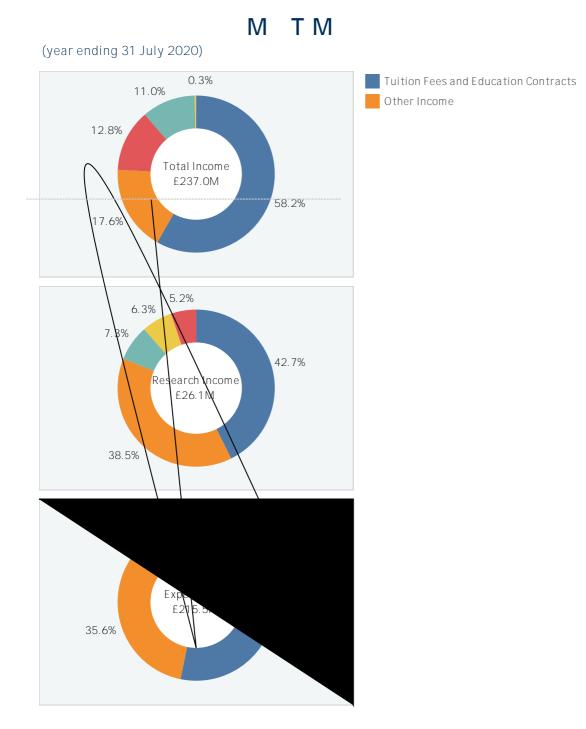

6         |
| Department of Electronic and Electrical Engineering | 14% |             |
| Department of Mechanical and Aerospace Engineering  | 13% |             |
| Unknown                                             | 0%  |             |



| Staff type<br>(FTE) |                               |                       |
|---------------------|-------------------------------|-----------------------|
|                     | Academic (Teaching, Research) | Professional Services |
| Total FTE           | 942                           | 1,140                 |
| Mix of total FTE    | 45%                           | 55%                   |
| Headcount           | 1,208                         | 1,382                 |

| Full-time %       |  |
|-------------------|--|
| Part-time % (FTE) |  |



LEO data - ea

Produced by Strategic Planning | email: <a href="mailto:planning@brunel.ac.uk">planning@brunel.ac.uk</a>

## Student population L? 134