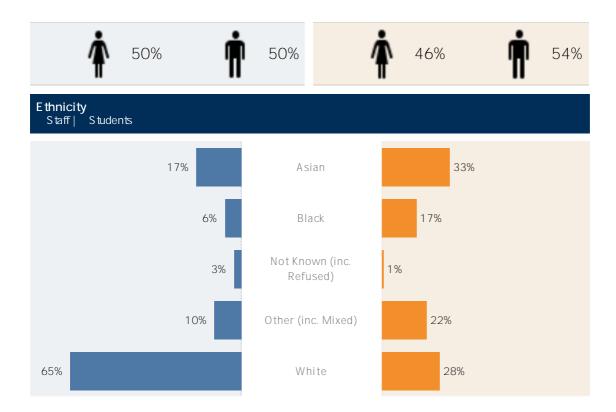

| Staff type<br>(FTE) |                               |                       |
|---------------------|-------------------------------|-----------------------|
|                     | Academic (Teaching, Research) | Professional Services |
| Total FTE           | 942                           | 1,140                 |
| Mix of total FTE    | 45%                           | 55%                   |
| Headcount           | 1,208                         | 1,382                 |